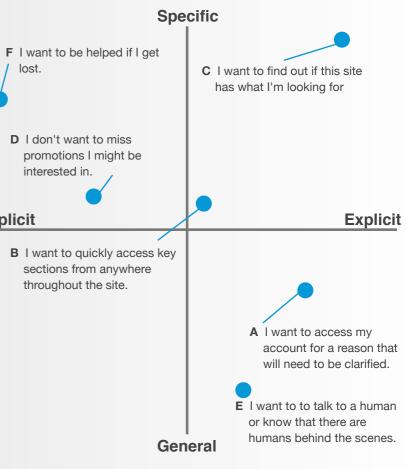

## Home Page - Dynamic Shell

The home page will detect browser language settings and will display appropriate language. Users will be able to change language from the footer.

The home page will display the appropriate width, based on responsive

My Account menu will be suppressed in countries outside of North America. See page 4 for complete functionality.

Search field will comply with search standards outlined in Appendix B Chat will be disabled, but visible until May 2013 when the new social business solution is integrated with customer facing site.

Blog button will be dynamic based on regional ID. See Appendix F for



Page 3 of 94