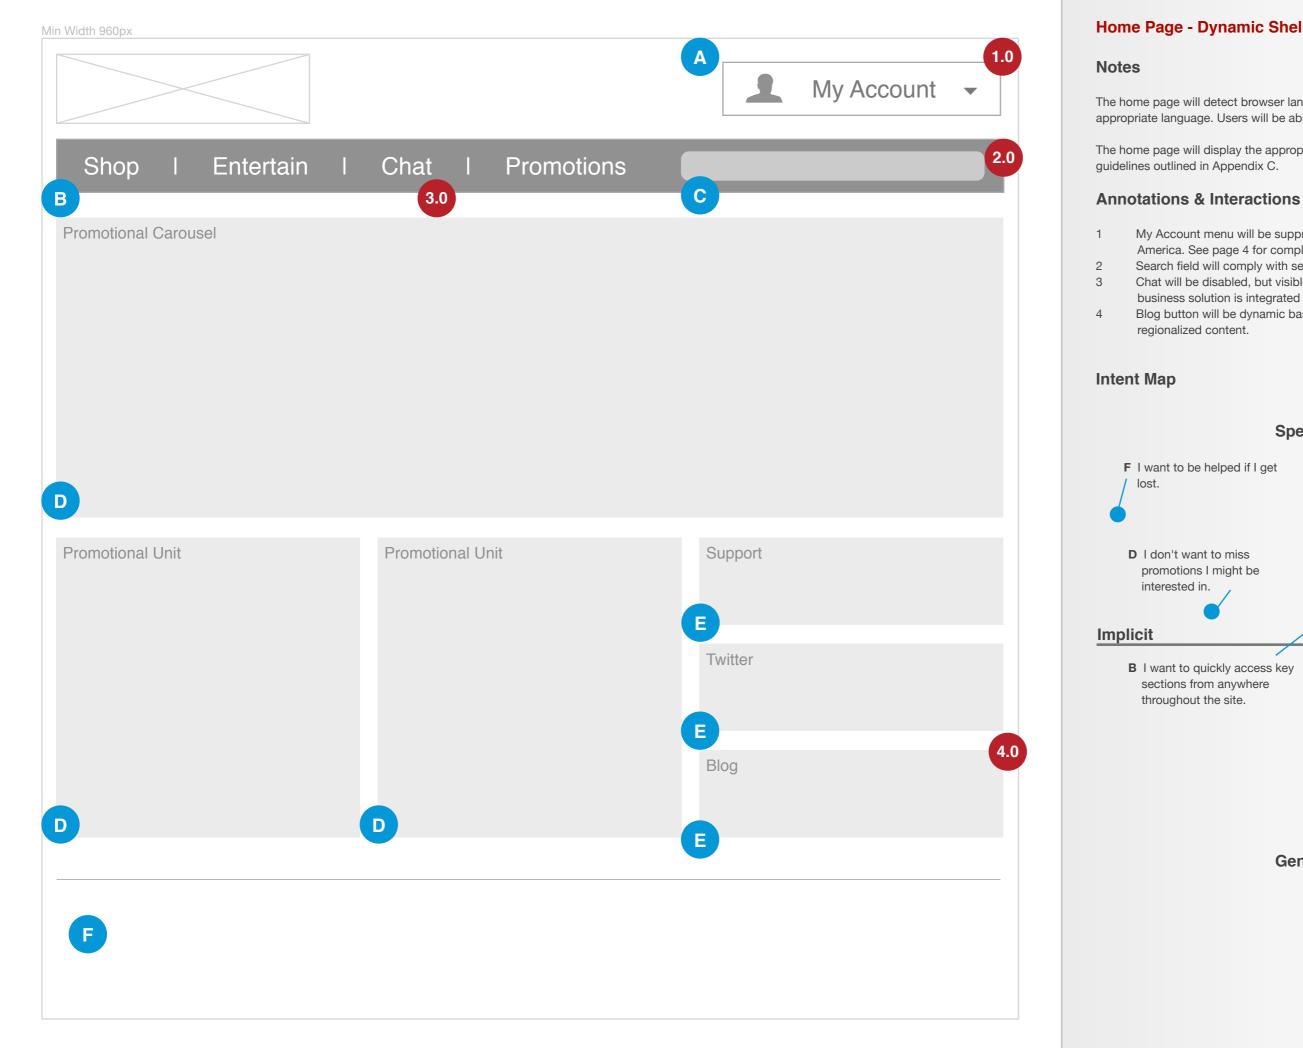

## Home Page - Dynamic Shell

The home page will detect browser language settings and will display appropriate language. Users will be able to change language from the footer.

The home page will display the appropriate width, based on responsive

My Account menu will be suppressed in countries outside of North America. See page 4 for complete functionality.

Search field will comply with search standards outlined in Appendix B Chat will be disabled, but visible until May 2013 when the new social business solution is integrated with customer facing site.

Blog button will be dynamic based on regional ID. See Appendix F for

Page 3 of 94